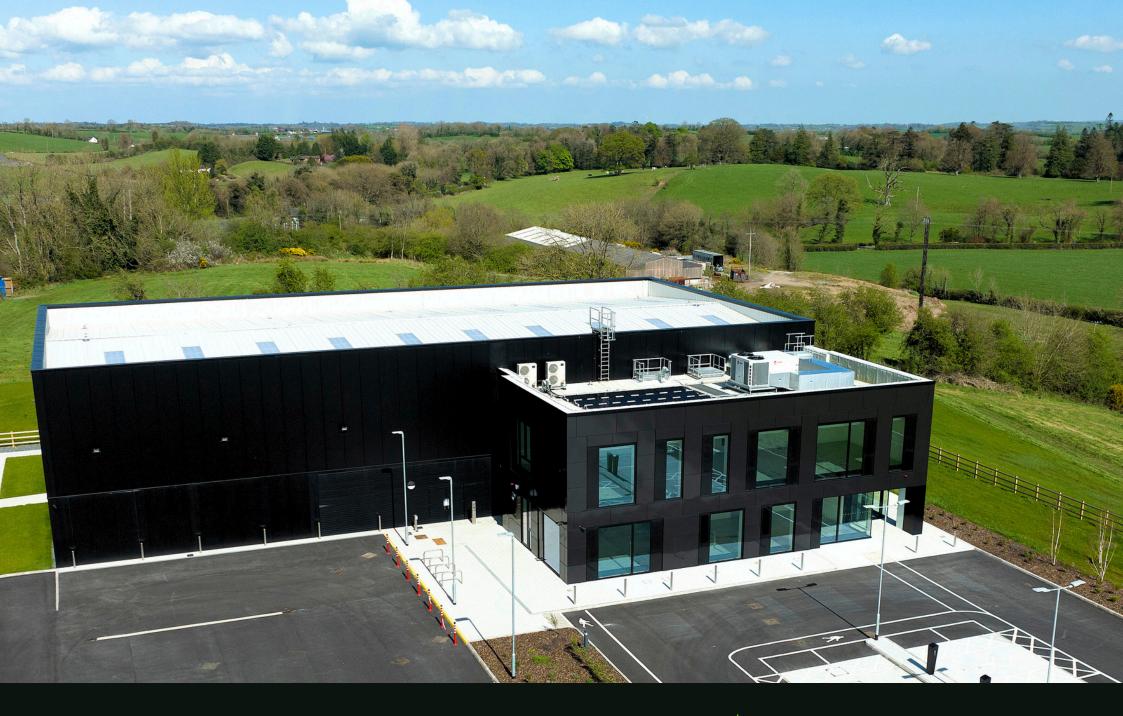

### **Monaghan Advance Building Solution**

IDA Monaghan Business & Technology Park Knockaconny, Monaghan

#### **Building details**

- Advanced building solution comprises of c. 1,489 m<sup>2</sup> (c.16,034 ft<sup>2</sup>) building on a site area of c. 1.26 hectares (c. 3.11 acres)
- Raised access floor, suspended ceilings, stairs and lift, lighting and natural ventilation. Toilets, showers and store available on ground floor.
- Security alarm, keypad entry and fire alarm
- Clear internal eaves height approx. 7.36 m (approx. 24 ft)
- 29 Parking spaces, x 2 e-car spaces with terminals, x 2 disability spaces and dedicated bicycle storage

#### Sustainability

- Energy Rating (BER) Certification A3
- Designed to achieve LEED CS
  accreditation and nZEB compliance

NŹFR