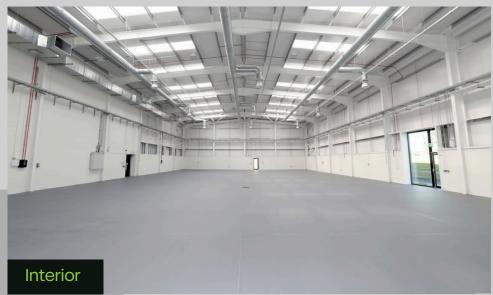

#### **Building details**

- Advanced building solution comprises of c. 1,489 m<sup>2</sup> (c.16,034 ft<sup>2</sup>) building on a site area of c. 1.26 hectares (c. 3.11 acres)
- Raised access floor, suspended ceilings, stairs and lift, lighting and natural ventilation. Toilets, showers and store available on ground floor.
- Security alarm, keypad entry and fire alarm
- Clear internal eaves height approx. 7.36 m (approx. 24 ft)
- 29 Parking spaces, x 2 e-car spaces with terminals, x 2 disability spaces and dedicated bicycle storage