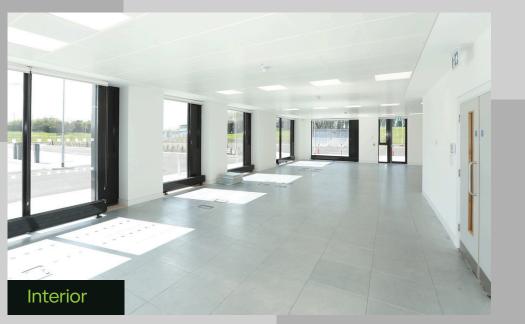

#### **Building details**

- Advanced building solution comprises of c. 1,489 m<sup>2</sup> (c.16,034 ft<sup>2</sup>) building on a site area of c. 1.26 hectares (c. 3.11 acres)
- Raised access floor, suspended ceilings, stairs and lift, lighting and natural ventilation. Toilets, showers and store available on ground floor.
- Security alarm, keypad entry and fire alarm
- Clear internal eaves height approx. 7.36 m (approx. 24 ft)
- 29 Parking spaces, x 2 e-car spaces with terminals, x 2 disability spaces and dedicated bicycle storage