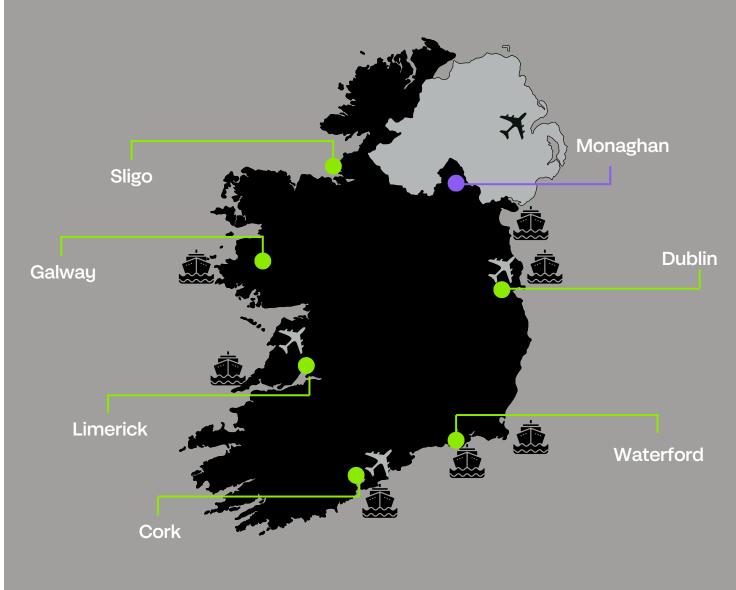

# Accessibility

Dublin - 131km drive (80 minutes) Belfast - 103km drive (80 minutes) Dundalk - 54km drive (45 minutes) Drogheda - 85km drive (60 minute

Dublin Airport - 120 km (80 minutes) Belfast Airport - 102 km (80 minutes) Belfast City Airport - 109 km (80 minutes)

Dublin Port - 137km Wicklow Port - 173 km Shannon Foynes Port -188 km

Access to 5 Universities and 2 Institutes of Technologies

Companies in the region include: Norbrook, Compushare, ECI, Monaghan Mushrooms, Windhoist, Combilift and Kerry Foods