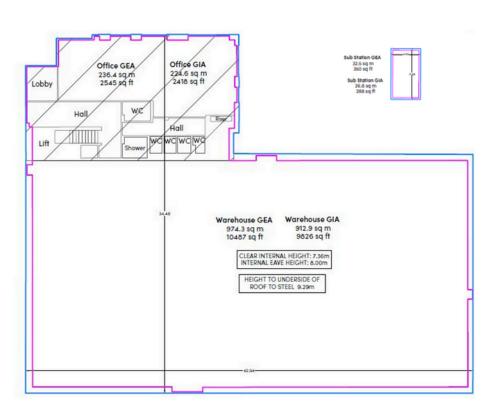

# Specification

**GROUND FLOOR PLAN** 

#### • c. 1,210 m<sup>2</sup> • c. 13.032 ft<sup>2</sup>

**Ground Floor Area** 

**First Floor Area** 

- c.246 m<sup>2</sup>
- c. 2. 652 ft<sup>2</sup>

**Total Area (Incl. sub-station)** 

- c. 1,489 m<sup>2</sup>
- c. 16,034 ft<sup>2</sup>