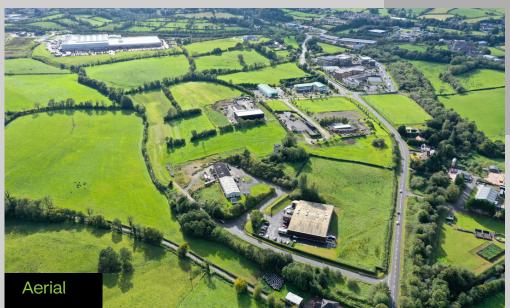

# Accessibility

Dublin - 131km drive (80 minutes) Belfast - 103km drive (80 minutes) Dundalk - 54km drive (45 minutes) Drogheda - 85km drive (60 minute

Dublin Airport - 120 km (80 minutes) Belfast Airport - 102 km (80 minutes) Belfast City Airport - 109 km (80 minutes)

Dublin Port - 137km Wicklow Port - 173 km Shannon Foynes Port -188 km

Access to 5 Universities and 2 Institutes of Technologies

Companies in the region include: Norbrook, Compushare, ECI, Monaghan Mushrooms, Windhoist, Combilift and Kerry Foods