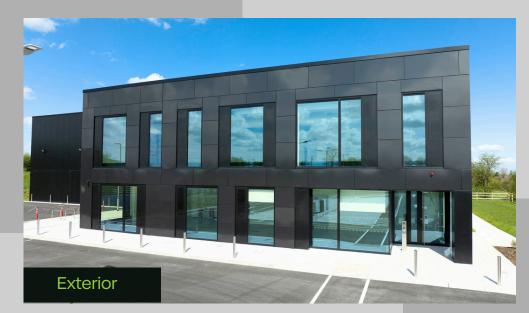

### **Monaghan Advance Building Solution**

IDA Monaghan Business & Technology Park Knockaconny, Monaghan

#### **Building details**

- Advanced building solution comprises of c. 1,489 m<sup>2</sup> (c.16,034 ft<sup>2</sup>) building on a site area of c. 1.26 hectares (c. 3.11 acres)
- Raised access floor, suspended ceilings, stairs and lift, lighting and natural ventilation. Toilets, showers and store available on ground floor.
- Security alarm, keypad entry and fire alarm
- Clear internal eaves height approx. 7.36 m (approx. 24 ft)
- 29 Parking spaces, x 2 e-car spaces with terminals, x 2 disability spaces and dedicated bicycle storage