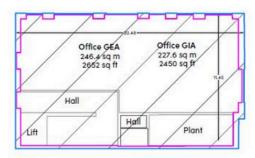

#### FIRST FLOOR PLAN

First Floor

#### • c. 1,210 m<sup>2</sup> • c. 13.032 ft<sup>2</sup>

**Ground Floor Area** 

**First Floor Area** 

- c.246 m<sup>2</sup>
- c. 2. 652 ft<sup>2</sup>

**Total Area (Incl. sub-station)** 

- c. 1,489 m<sup>2</sup>
- c. 16,034 ft<sup>2</sup>